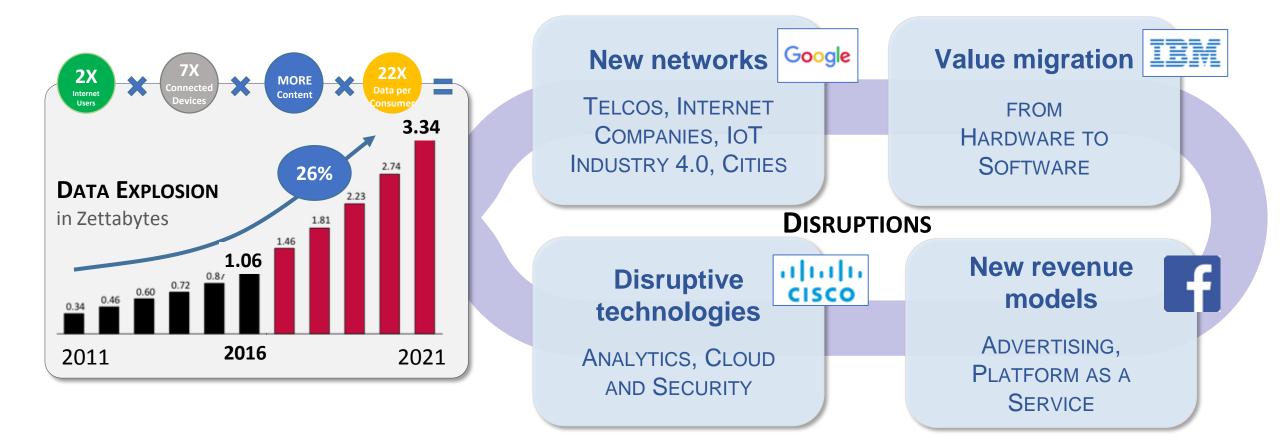

## Industry wide disruptions to meet the hyperscale demands

### But current network design and topology is constrained

**Source:** Ericsson, BCG, Cisco reports Copyright © 2018 Sterlite Tech.