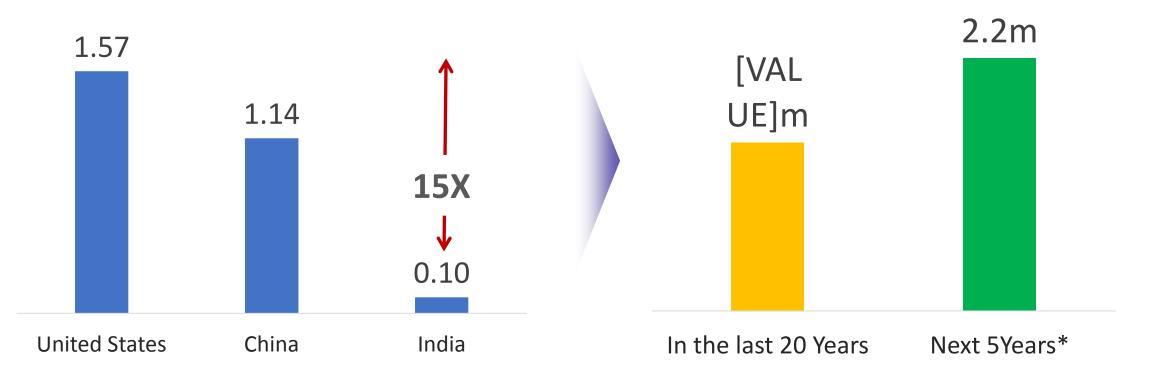

#### **Deep fiberization is the natural next step**

Fibre consumption (fkm) per capita

In next **5 years** India must deploy **2.2 million km** at **~5X speed** 